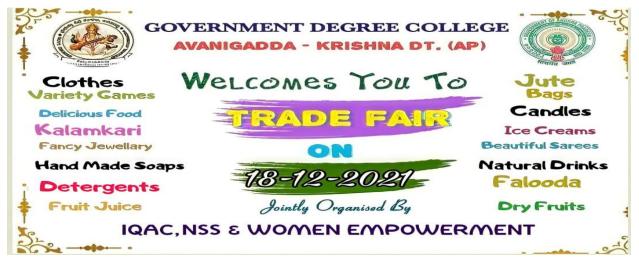

GOVERNMENT DEGREE COLLEGE (AFFLIATED TO KRISHNA UNIVERSITY) AVANIGADDA, NAAC-B ISO 50001: 2011, ISO 14001:2015, ISO 9001:2015



## WOMEN EMPOWERMENT CELL

# ΑCTIVITY

## Trade fair

### ON

## 18-12-2021

# POSTER OF THE DAY



### Minutes of the programme

59 20.02.2023 The women empoweringerter cell conductor a meeting with staff mem discussed she following \* Geade fabr - stalle. By WEC It staff contributions Students controllutione. × K.V. Santia h 20 -co-ordinator Staff seguratures -1. B.N.L. Prasunanda 2. PBSLL 3. a. Jan 4. 000 ti 5.m.J.a 6 T. Jaye Ser 6 7. Sindert Principal. 1.

#### Notice circulated to all the students

20.2.2022 The women Empowerment - Cell is participating en "Geade Faje" og su ar 1022 in tere college. Theorych this cell some girls students ore gardleigated in Mehande, Paugoli, painting, sarrer's builings coaft, etc. Remaining all must participate in this activity K.V. Santha h co- Sdinata I, Fi T B.A Ver B.A Rom B.A ver B. Com D B. Com Serv B. Com In B-SCM B.SCN B-SCR D. Princip GOV