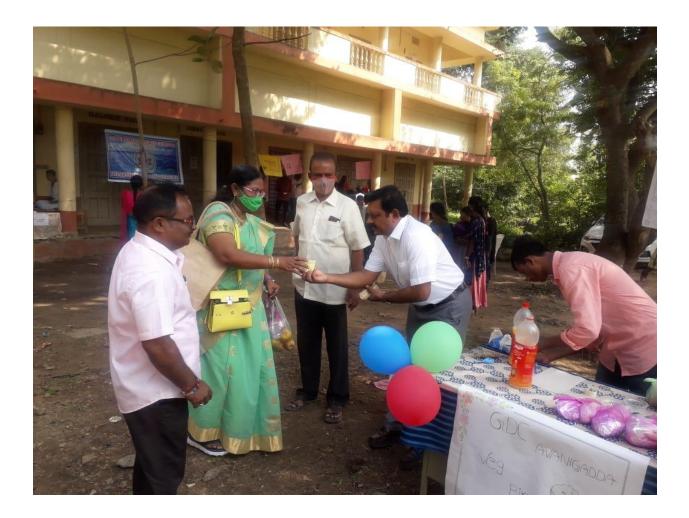

## THE STUDENTS & STAFF OF DEPARTMENT OF MATHEMATICS ARRANGED A VEG-BIRYANI STALL