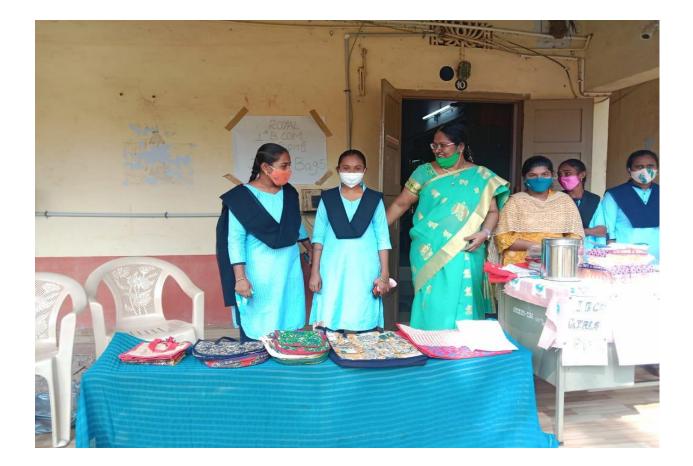

\* Geade fabr - stalle. By WEC It staff contributions Students controllutione. × K.V. Santia h 20 -co-ordinator Staff seguratures -1. B.N.L. Prasunanda 2. PBSLL 3. a. Jan 4. 000 ti 5.m.J.a 6 T. Jaye Ser 6 7. Sindert Principal. 1.

#### Notice circulated to all the students

20.2.2022 The women Empowerment - Cell is participating en "Geade Faje" og su ar 1022 in tere college. Theorych this cell some girls students ore gardleigated in Mehande, Paugoli, painting, sarrer's builings coaft, etc. Remaining all must participate in this activity K.V. Santha h co- Sdinata I, Fi T B.A Ver B.A Rom B.A ver B. Com D B. Com Serv B. Com In B-SCM B.SCN B-SCR D. Princip GOVT. DEGREE COLLEGE AVANIGADDA, Krishna Dt. 521121.



## THE STUDENTS & STAFF OF DEPARTMENT OF MATHEMATICS ARRANGED A VEG-BIRYANI STALL



## THE STUDENTS & STAFF OF DEPARTMENT OF COMMERCE ARRANGED A JUTE BAG STALL



## THE STAFF OF DEPARTMENT OF COMMERCE ARRANGED A FRUIT STALL



# A GAME SHOW NAMED SAM MUSIC MASTHI ARRANGED BY

#### I ST BSC STUDENTS

### **REPORT OF THE TRADE FAIR**

A Trade fair also known as trade show trade exhibition or trade exposition is an exhibition organized so that students in a specific branch can showcase and demonstrate their products and services meet with their friends and customers study activities of rivals and examine recent market trends.