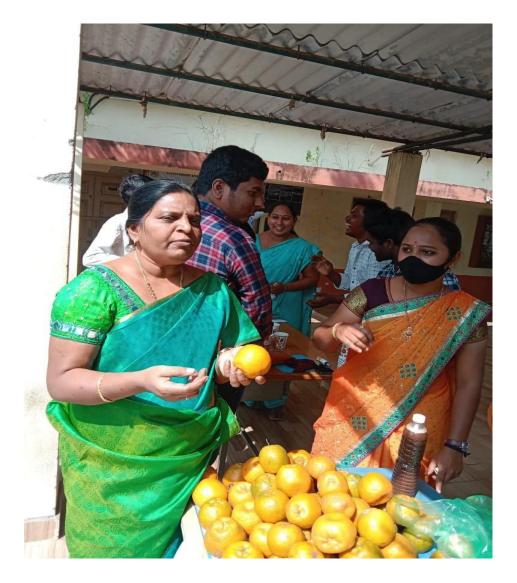

× K.V. Santia h 20 -co-ordinator Staff seguratures -1. B.N.L. Prasunanda 2. PBSLL 3. a. Jan 4. 000 ti 5.m.J.a 6 T. Jaye Ser 6 7. Sindert Principal. 1.

#### Notice circulated to all the students

20.2.2022 The women Empowerment - Cell is participating en "Geade Faje" og su ar 1022 in tere college. Theorych this cell some girls students ore gardleigated in Mehande, Paugoli, painting, sarrer's builings coaft, etc. Remaining all must participate in this activity K.V. Santha h co- Sdinata I, Fi T B.A Ver B.A Rom B.A ver B. Com D B. Com Serv B. Com In B-SCM B.SCN B-SCR D. Princip GOVT. DEGREE COLLEGE AVANIGADDA, Krishna Dt. 521121.



## THE STUDENTS & STAFF OF DEPARTMENT OF MATHEMATICS ARRANGED A VEG-BIRYANI STALL



## THE STUDENTS & STAFF OF DEPARTMENT OF COMMERCE ARRANGED A JUTE BAG STALL



## THE STAFF OF DEPARTMENT OF COMMERCE ARRANGED A FRUIT STALL



# A GAME SHOW NAMED SAM MUSIC MASTHI ARRANGED BY

#### I ST BSC STUDENTS

### **REPORT OF THE TRADE FAIR**

A Trade fair also known as trade show trade exhibition or trade exposition is an exhibition organized so that students in a specific branch can showcase and demonstrate their products and services meet with their friends and customers study activities of rivals and examine recent market trends.